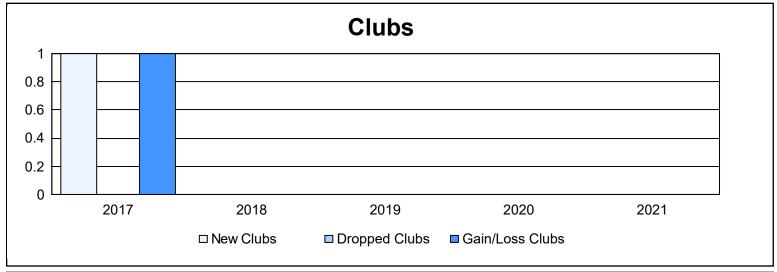

District 110CO As of June 2021 Cumulative

| Year      | New<br>Clubs | Dropped<br>Clubs | Gain/<br>Loss<br>Clubs | New<br>Members | Charter<br>Members | Reinstate<br>Members | Transfer<br>Members | Total<br>Member<br>Added | Total<br>Members<br>Dropped | Gain/<br>Loss<br>Members |
|-----------|--------------|------------------|------------------------|----------------|--------------------|----------------------|---------------------|--------------------------|-----------------------------|--------------------------|
| 2016-2017 | 1            | 0                | 1                      | 141            | 20                 | 4                    | 1                   | 166                      | 171                         | -5                       |
| 2017-2018 | 0            | 0                | 0                      | 118            | 0                  | 3                    | 3                   | 124                      | 142                         | -18                      |
| 2018-2019 | 0            | 0                | 0                      | 98             | 0                  | 12                   | 2                   | 112                      | 187                         | -75                      |
| 2019-2020 | 0            | 0                | 0                      | 109            | 0                  | 0                    | 20                  | 129                      | 143                         | -14                      |
| 2020-2021 | 0            | 0                | 0                      | 62             | 0                  | 20                   | 30                  | 112                      | 191                         | -79                      |
| Average   | 0            | 0                | 0                      | 106            | 4                  | 8                    | 11                  | 129                      | 167                         | -38                      |