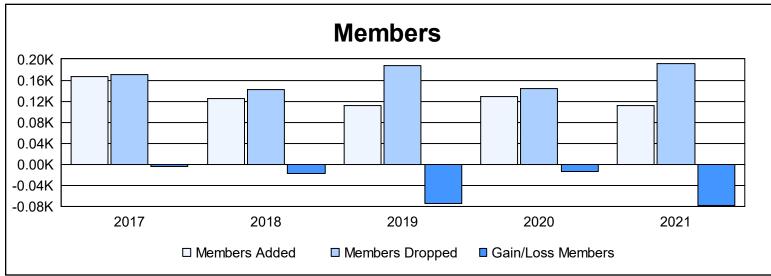

District 110CO As of June 2021 Cumulative

| Year      | New<br>Clubs | Dropped<br>Clubs | Gain/<br>Loss<br>Clubs | New<br>Members | Charter<br>Members | Reinstate<br>Members | Transfer<br>Members | Total<br>Member<br>Added | Total<br>Members<br>Dropped | Gain/<br>Loss<br>Members |
|-----------|--------------|------------------|------------------------|----------------|--------------------|----------------------|---------------------|--------------------------|-----------------------------|--------------------------|
| 2016-2017 | 1            | 0                | 1                      | 141            | 20                 | 4                    | 1                   | 166                      | 171                         | -5                       |
| 2017-2018 | 0            | 0                | 0                      | 118            | 0                  | 3                    | 3                   | 124                      | 142                         | -18                      |
| 2018-2019 | 0            | 0                | 0                      | 98             | 0                  | 12                   | 2                   | 112                      | 187                         | -75                      |
| 2019-2020 | 0            | 0                | 0                      | 109            | 0                  | 0                    | 20                  | 129                      | 143                         | -14                      |
| 2020-2021 | 0            | 0                | 0                      | 62             | 0                  | 20                   | 30                  | 112                      | 191                         | -79                      |
| Average   | 0            | 0                | 0                      | 106            | 4                  | 8                    | 11                  | 129                      | 167                         | -38                      |