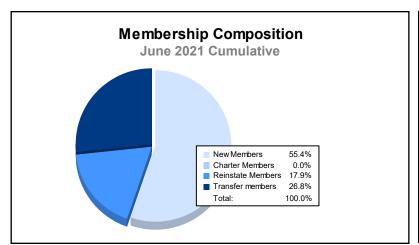

District 110CO As of June 2021 Cumulative

| Year      | New<br>Clubs | Dropped<br>Clubs | Gain/<br>Loss<br>Clubs | New<br>Members | Charter<br>Members | Reinstate<br>Members | Transfer<br>Members | Total<br>Member<br>Added | Total<br>Members<br>Dropped | Gain/<br>Loss<br>Members |
|-----------|--------------|------------------|------------------------|----------------|--------------------|----------------------|---------------------|--------------------------|-----------------------------|--------------------------|
| 2016-2017 | 1            | 0                | 1                      | 141            | 20                 | 4                    | 1                   | 166                      | 171                         | -5                       |
| 2017-2018 | 0            | 0                | 0                      | 118            | 0                  | 3                    | 3                   | 124                      | 142                         | -18                      |
| 2018-2019 | 0            | 0                | 0                      | 98             | 0                  | 12                   | 2                   | 112                      | 187                         | -75                      |
| 2019-2020 | 0            | 0                | 0                      | 109            | 0                  | 0                    | 20                  | 129                      | 143                         | -14                      |
| 2020-2021 | 0            | 0                | 0                      | 62             | 0                  | 20                   | 30                  | 112                      | 191                         | -79                      |
| Average   | 0            | 0                | 0                      | 106            | 4                  | 8                    | 11                  | 129                      | 167                         | -38                      |